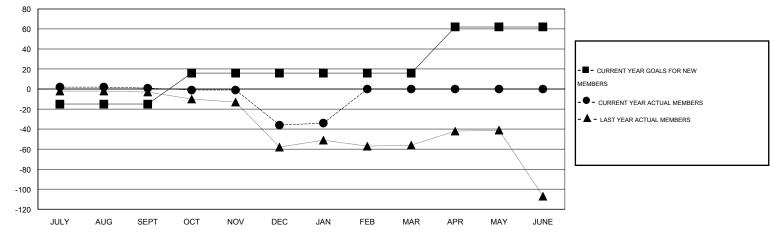

## GOALS AND ACTUAL MEMBERS CUMULATIVE

| DROPPED CLUBS: 2  DROPPED MEMBERS |         | 11 CLUBS OF 40 ADDED 1 OR MORE NEW MEMBERS | GENDER DISTRIBUTION  MALE 464 (57.64%)  FEMALE 341 (42.36%) |  |    |
|-----------------------------------|---------|--------------------------------------------|-------------------------------------------------------------|--|----|
| DECEASED CLUB CANCELLED           | 1<br>24 | CLICK HERE FOR HEALTH ASSESSMENT DATA      | FAMILY UNIT MEMBERS                                         |  | 43 |
| OTHER                             | 37      |                                            | HEAD OF HOUSEHOLD                                           |  | 21 |
| TOTAL                             | 62      |                                            | NON-HEAD OF HOUSEHOLD                                       |  | 22 |